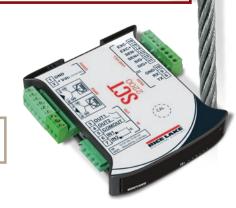

## A PAIRED ADVANTAGE MSI CLAMP-ON LOAD CELL AND SCT-2200 ADVANCED SERIES

The MSI Clamp-on load cell detects overload, by measuring wire rope tension and sending a signal to the SCT-2200 signal conditioning transmitter. The SCT is connected to a choice of fieldbus protocols and/or used with digital outputs configured to overload setpoints.

#### **EASY INSTALLATION**

The MSI Clamp-on load cell simply clamps onto a wire rope dead end and is connected by integral signal cable to the SCT-2200 for permanent overload detection with streamlined connectivity and relay outputs. Easily calibrate the system by using the SCT-2200's LED display when installation is complete.